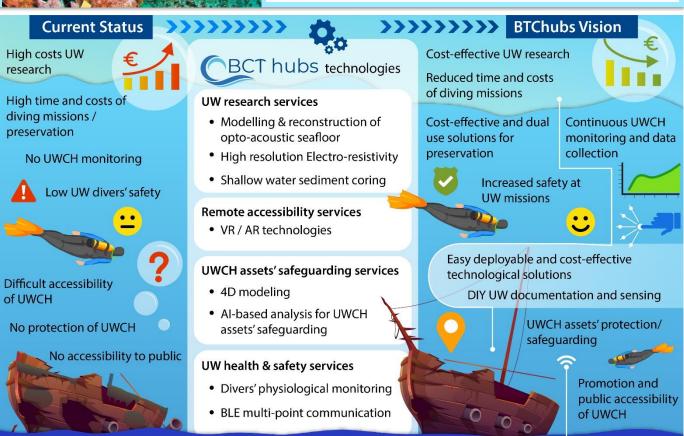

#### The Excellence Hubs will:

- a) provide access to excellence for R&I actors (e.g. technology scouting and trend watching, technology uptaking, value-chain reinforcement);
- b) support knowledge transfer (e.g. training, secondments) and enable the development of **entrepreneurial skills** (e.g. new competencies and skills for researchers, entrepreneurs and professionals in Blue Culture R&I, business opportunities for SMEs);
- c) develop a joint R&I Strategy and Action Plan, coupled with an Investment Strategy to ensure the durability of the Hubs and their long-lasting impact;
- d) implement specific **R&I prototype solutions**, critical for UWCH in the Hub's regions; and plan for **future** pilots and demonstrations;
- e) offer a paradigm of new European strategic value chain in the domain of Blue Culture Technologies (BCT) within the Blue Economy.